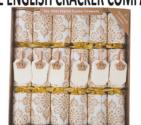

### OLDE ENGLISH CRACKER COMPANY | PETER'S PREMIUM CHRISTMAS TREES

Placecard 6 Piece Bonbon Set Peter's Price \$28

1.55m Christmas Tree Peter's

Premium

Price \$160 See our full range of Christmas Trees

SIMPLEHUMAN