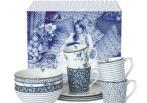

# WHITEHILL

RENZO

Made in Italy

Blue Story Royale 6 Piece Mug Set Peter's Price \$42