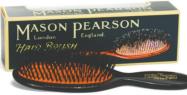

# MASON PEARSON

**QUEENS** 

Made in England

Black Pocket Bristle Brush Peter's Price \$137