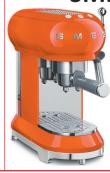

Add a monogrammed name to your stocking (Add your first name ONLY during checkout). Please allow up to 5 working days for Dispatch.

Peter's Price \$59 See website for more stocking designs

### **L'ENSOLEILLADE**



Price \$97 **Made in Provence France** 

### CHRISTMAS NAPERY



Three Wise Men Table Handcrafted Runner 150cm x 50cm Peter's Price \$125

# **OLDE ENGLISH CRACKERS**



6 Piece Bonbon Set Spode ChristmasTree Peter's Price \$24

#### ANOLON



Endurance+ 3 Piece French Skillet Set Peter's Price \$124

#### SCANPAN



Classic Roasting Dish with Rack 39 x 27cm Peter's Price \$150

### **MAGIMIX**

Made in France

3200XL White Food Processor

> Peter's Price \$499



#### VITAMIX Made in

**USA** 

Limited Edition Copper Ascent A3500i Blender

> Peter's Price \$1299



### SMEG



50's Retro ECF01 Red Espresso Coffee

> Peter's **Price \$369**

# 57 Anzac Parade 2033

Monday to Friday 9.30am - 5.30pm Saturday 9.30am - 5.00pm Sunday 10.00am - 4.00pm

# NHEAD POINT HOME STORE

Shop 50-51 19 Roseby St Drummoyne 2047 Mon, Tues, Wed, Fri 10.00am - 5.30pm Thurs 10.00am - 6.00pm Sat 9.00am - 6.00pm Sun 10.00am - 6.00pm

### **BARANGAROO** Tower 1, Shop 6, Ground Floor, Shipwright Walk

Monday to Friday 9.00am - 6.00pm Closed Saturday and Sunday

## **ALEXANDRIA WAREHOUSE** 6 Bradford St. Alexandria 2033

Open: Saturday & Sunday 9.30am to 5pm (Not all the items advertised above are available from the Warehouse)