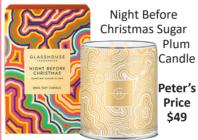

### GLASSHOUSE

Made in Australia

## **MOVA**

Metallic Spinning Globe Globe Diameter: 11.5cm. Height: 19cm incl. stand. Peter's

MOR

Made in Australia

**Price \$245** 

2 Piece

Marshmallow

Marvellous

Duet

Peter's

Price \$48