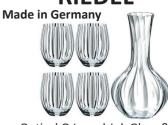

#### RIEDEL

Optical O Longdrink Glass & Decanter Set 5 Piece Peter's Price \$68