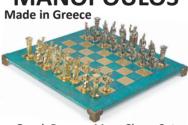

### **MANOPOULOS**

Greek Roman 44cm Chess Set with Turquoise Board Peter's Price \$399