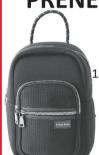

# **PRENE BAGS**

Mini Black Backpack 18cm(l) x 27cm(h) x 12cm(w)

> Peter's Price \$79

**CIRE TRUDON** 

Made in France

Ernesto

Scented Candle

With Golden