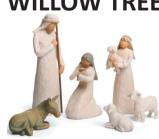

lobe Diameter: 11.5cm. Height: 19cm incl. stand. Peter's

MOR

Made in Australia

**Price \$245** 

2 Piece

Marshmallow

Marvellous

Duet

Peter's

Price \$48

#### RIEDEL



Optical O Longdrink Glass & Decanter Set 5 Piece Peter's Price \$68

### PENHALIGONS

Made in **London & Spain** 2 Piece 2019

Halfeti Bauble

Peter's Price \$65

# **PRENE BAGS**



Mini Black Backpack 18cm(l) x 27cm(h) x 12cm(w)

> Peter's Price \$79

**CIRE TRUDON** 

Made in France

Ernesto

Scented Candle

With Golden

Jar 270g

**Peter's Price** 

\$140



Peter

**Made in Denmark** 

Tokyo 30 Litre Silver Wheelaboard Case

> Peter's **Price \$155**

# ROSENTHAL

**Made in Germany** 



Versace Medusa 17cm Blue Rhapsody Plate

Peter's Price \$99



Rosé Riedel Hamper Pack

Peter's Price \$179

### WILLOW TREE



6 Piece Nativity Set Peter's Price \$110

### **HALCYON DAYS**



Sparkle Button Orange & Gold Plain Bangle Peter's Price \$79

## **MANUFACTUS**



Cesare Chestnut Bag 50cm(l) x 27cm(h) x 33cm(w) Peter's Price \$680

# SWAROVSKI

25th Anniversary Mariah Carey **Holiday Ornament** 

Made in Austria

Peter's Price \$95

### **MANOPOULOS**



Greek Roman 44cm Chess Set with Turquoise Board Peter's Price \$399

#### FINAL TOUCH

**Twister Aerator** & Decanter Set 3 Piece

Peter's Price \$59



#### PETER'S PREMIUM CHRISTMAS TREES



Premium **Christmas Tree** 1.85m with **LED Lighting** 

Peter's Price \$360

#### SFERRA

**Custom Embroidered Christmas Stocking** Add a monogrammed name to your stocking (Add your first name ONLY during checkout). Please allow up to 5 working days for Dispatc