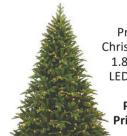

#### PETER'S PREMIUM CHRISTMAS TREES

Premium **Christmas Tree** 1.85m with **LED Lighting** 

Peter's Price \$360