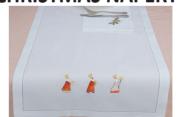

### CHRISTMAS NAPERY

Three Wise Men Table Handcrafted Runner 150cm x 50cm Peter's Price \$125