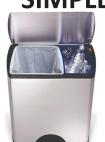

#### **SIMPLEHUMAN**

**Dual Compartment** 46 Litre Rectangular Recycler Bin

> RRP \$369 Peter's Price \$199