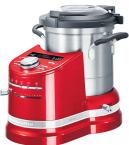

### **KITCHENAID**

#### **30% OFF**

Artisan KCF0104 Candy Apple Cook Processor

> RRP \$1999 Peter's Price \$1399