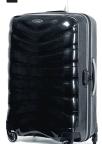

#### **SAMSONITE**

Firelite Charcoal 75cm Spinner Case

> RRP \$849 Peter's **Price \$458**

2 Piece

Square

RRP \$174

Peter's

Price \$60