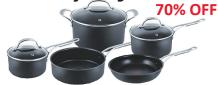

### **JAMIE OLIVER** by Tefal

New Wave Anodised 5 Piece Cookware Set RRP \$999 Peter's Price \$289