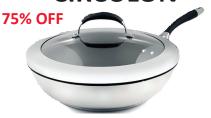

#### **CIRCULON**

Elite Steel 30cm Deep Skillet with Lid RRP \$265 Peter's Price \$67