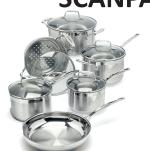

#### SCANPAN

65% OFF

Impact 6 Piece Cookware Set

RRP \$669 Peter's Price \$234