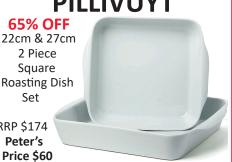

#### **PILLIVUYT**

#### **SAMSONITE**

Firelite Charcoal 75cm Spinner Case

> RRP \$849 Peter's **Price \$458**

2 Piece

Square

RRP \$174

Peter's

Price \$60