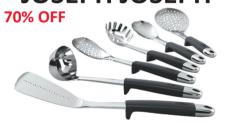

#### JOSEPH JOSEPH

Steel Elevate 6 Piece Kitchen Utensil Set RRP \$172 Peter's Price \$45