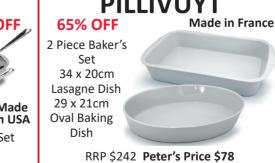

# PETER'S OF KENSINGTON



# GRAND RE-OPENING SALE UP TO 80% OFF Now on!

Sunday Telegraph 15/1/17

Big savings in all departments including dinnerware, cutlery, glassware, luggage, cookware, kitchenware and more

#### A FEW EXAMPLES









#### GLOBAL Made in Japan

Ikasu 7 Piece Knife Block Set

> RRP \$859 Peter's Price \$299





Reserve Collection 5 Piece Cookware Set

RRP \$700 Peter's Price \$269





RRP \$720 Peter's Price \$251



#### SIMPLEHUMAN 45% OFF

**Dual Compartment** 46 Litre Rectangular Recycler Bin

> RRP \$369 Peter's Price \$199

#### **CIRCULON**



Elite Steel 30cm Deep Skillet with Lid RRP \$265 Peter's Price \$67

#### ROBERT WELCH





#### 50% OFF Made in Germany Classic Ikon 8 Piece Knife Block RRP \$1139 Peter's



### **Price \$569**



SCANPAN





RRP \$149 Peter's Price \$89



Stainless Steel 6 Piece Cookware Set RRP \$1500 Peter's Price \$810

## Shop In-Store

**57 Anzac Parade Kensington 2033** 



www.petersofkensington.com.au

#### WAREHOUSE SALE

6 Bradford St. Alexandria

Open: Monday to Friday 4.00pm to 6.30pm Saturday & Sunday 9.30am to 5pm

(Not all the items advertised above are available from the Warehouse)

#### **SALE TRADING HOURS Monday to Friday**

Sunday 10am - 4pm

9.30am - 5.30pm Saturday 9.30am - 5.00pm