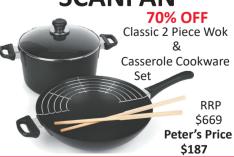

### **Price \$569**

SCANPAN

RRP \$149 Peter's Price \$89

Stainless Steel 6 Piece Cookware Set RRP \$1500 Peter's Price \$810