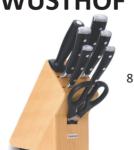

#### 50% OFF Made in Germany Classic Ikon 8 Piece Knife Block RRP \$1139 Peter's

### **Price \$569**

SCANPAN

RRP \$149 Peter's Price \$89

Stainless Steel 6 Piece Cookware Set RRP \$1500 Peter's Price \$810