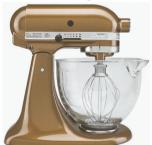

#### **KITCHENAID**

35% OFF Made in USA **Platinum** KSM156 **Toffee Stand** Mixer RRP \$899 Peter's **Price \$584** 