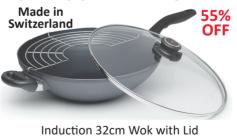

w Wave Anodised 5 Piece Cookware Set RRP \$999 Peter's Price \$299

#### **STANLEY ROGERS**



Signature Satin Black 24cm Enamelled Cast Iron Round Casserole RRP \$529 **Peter's Price \$317** 

Made in

France

# GORDON RAMSAY By Royal Doulton



50% OFF Gordon Ramsay White Maze 16 Piece **Dinner Set** 

> RRP \$199 Peter's

#### RIEDEL





**Hot Price \$46** 

#### **GLOBAL**

#### 65% OFF

Made in Japan Ikasu 7 Piece Knife Block Set

RRP \$859 Peter's Price \$299

LE CREUSET

**40% OFF** 



#### **CIRCULON**



Infinite 28cm Open French Skillet RRP \$220 Peter's Price \$79

PAKLITE **75% OFF** 

Satellite

Cobalt 3 Piece

Spinner Case Set

RRP \$997

Peter's

Price \$249 @

#### **KITCHENAID**



Glass 1.5 Litre Tea Kettle

> RRP \$299 Peter's **Price \$177**



### **SWISS DIAMOND**



RRP \$484 Peter's Price \$206

#### **PORTMEIRION**



#### ALL-CLAD



Made in USA 45% OFF

Copper Core 4 Piece Cookware Set A RRP \$1900 Peter's Price \$988





**70% OFF** 

Bonza 9 Piece Knife Block Set

> RRP \$699 Peter's Price \$195

#### **SALE TRADING HOURS**

Mon, Tues, Wed, Fri - 9.30am - 5.30pm **Saturday 9.30am - 5.00pm** Sunday 10am - 4pm Closed Australia Day Thursday January 26th

## **Shop In-Store**

57 Anzac Parade Kensington 2033



www.petersofkensington.com.au

## WAREHOUSE SALE

6 Bradford St. Alexandria

Open: Monday to Friday 4.00pm to 6.30pm Saturday & Sunday 9.30am to 5pm

(Not all the items advertised above are available from the Warehouse)