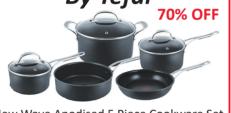

#### **JAMIE OLIVER** Bv Tefal

New Wave Anodised 5 Piece Cookware Set RRP \$999 Peter's Price \$299