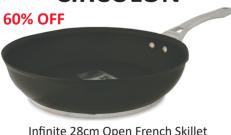

#### **CIRCULON**

Infinite 28cm Open French Skillet RRP \$220 Peter's Price \$79

PAKLITE **75% OFF** 

Satellite

Cobalt 3 Piece

Spinner Case Set

RRP \$997

Peter's