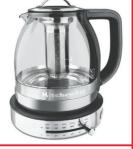

#### **KITCHENAID**

Glass 1.5 Litre Tea Kettle

> RRP \$299 Peter's **Price \$177**